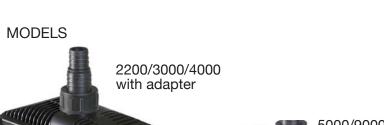

## MORE POWERFUL... MORE SILENT

High efficiency for powerful performances with minimum energy consumption and extremely silent operation.

Saltwater

Freshwater

Pond Waterfalls

Hydroponics

| Syncra Pro    | 2200/550          | 3000/800 | 4000/1000 | 5000/1500 | 9000/1900 |
|---------------|-------------------|----------|-----------|-----------|-----------|
| 120V - 60 Hz  |                   |          |           |           |           |
| Max flow rate | 550 gph           | 800 gph  | 1000 gph  | 1500 gph  | 1900 gph  |
| Watt          | 29 W              | 50 W     | 60 W      | 110 W     | 130 W     |
| Ampere        | 0.27 A            | 0.25 A   | 0.3 A     | 0.64 A    | 0.7 A     |
| Head max      | 7 ft              | 9.50 ft  | 9.85 ft   | 12.5 ft   | 12 ft     |
| Cord length   | Bipolar - 7.55 ft |          |           |           |           |