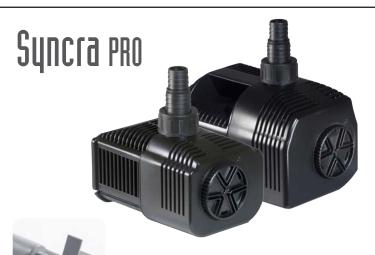

Unique impeller design with corrosionresistant ceramic bearing for quiet operation and durability.

Pre-filter with flow control valve for submersed applications.

Forced recirculation system runs cooler with less maintenance.

## MORE POWERFUL... MORE SILENT

High efficiency for powerful performances with minimum energy consumption and extremely silent operation.

Saltwater

Freshwater

Pond Waterfalls

Hydroponics

| Syncra Pro    | 2200/550          | 3000/800 | 4000/1000 | 5000/1500 | 9000/1900 |
|---------------|-------------------|----------|-----------|-----------|-----------|
| 120V - 60 Hz  |                   |          |           |           |           |
| Max flow rate | 550 gph           | 800 gph  | 1000 gph  | 1500 gph  | 1900 gph  |
| Watt          | 29 W              | 50 W     | 60 W      | 110 W     | 130 W     |
| Ampere        | 0.27 A            | 0.25 A   | 0.3 A     | 0.64 A    | 0.7 A     |
| Head max      | 7 ft              | 9.50 ft  | 9.85 ft   | 12.5 ft   | 12 ft     |
| Cord length   | Bipolar - 7.55 ft |          |           |           |           |