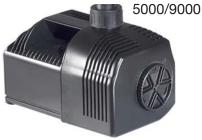

## MORE POWERFUL... MORE SILENT

High efficiency for powerful performances with minimum energy consumption and extremely silent operation.

Saltwater

Freshwater

Pond Waterfalls

Hydroponics

| Syncra Pro    | 2200/550          | 3000/800 | 4000/1000 | 5000/1500 | 9000/1900 |
|---------------|-------------------|----------|-----------|-----------|-----------|
| 120V - 60 Hz  |                   |          |           |           |           |
| Max flow rate | 550 gph           | 800 gph  | 1000 gph  | 1500 gph  | 1900 gph  |
| Watt          | 29 W              | 50 W     | 60 W      | 110 W     | 130 W     |
| Ampere        | 0.27 A            | 0.25 A   | 0.3 A     | 0.64 A    | 0.7 A     |
| Head max      | 7 ft              | 9.50 ft  | 9.85 ft   | 12.5 ft   | 12 ft     |
| Cord length   | Bipolar - 7.55 ft |          |           |           |           |